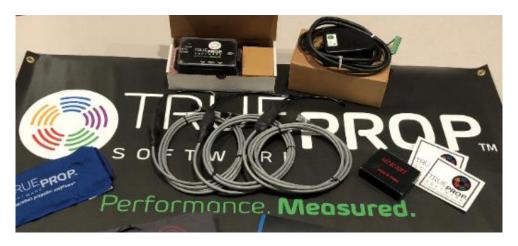

ftware company. We are a marine technology services provider dedicated to revolutionizing the marine propeller inspection and repair industry.

Our TrueProp software is transforming the propeller repair community with device independent solutions. Except now we haven't stopped there. Not only are we continuing our device-independent philosophy by expanding compatibility to more devices - we're also assisting our TrueProp users keep their legacy digital pitchometers fully operational for the years to come.

So how are we doing this? Because TrueProp allows you to repurpose your existing propeller measurement equipment. For commercial devices such as MRI, Prop Scan, Prop View, and BladeRunner, TrueProp offers hardware connection kits to make running TrueProp Software simple and effortless!



Figure 1 - TrueProp hardware connection kit for Prop View 3.

## Are you losing valuable time due to a part problem...

Even the best machines have wear and tear, and suitable parts are getting harder to find as support for these legacy machines diminishes. Scales, encoders, cables, data boxes – these legacy machines have finite life spans. There's more to worry about beyond software. Maintaining these pitchometers is critical to every propeller shop to stay in operation.



Figure 2 - TrueProp running on a Prop Scan.



This is why TrueProp Software continues to breathe new life into older pitchometers with replacement parts, upgrade kits, and conversion hardware.

## Operating systems change... Make way for Windows 11.

The "last version of Windows ever" was awkwardly short. Microsoft