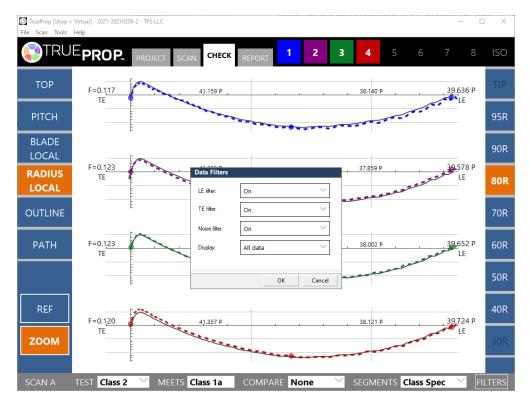

TrueProp Software LLC 2

Figure 3 – New 2021 features for automatic detection of blade edges and signal noise filtering.